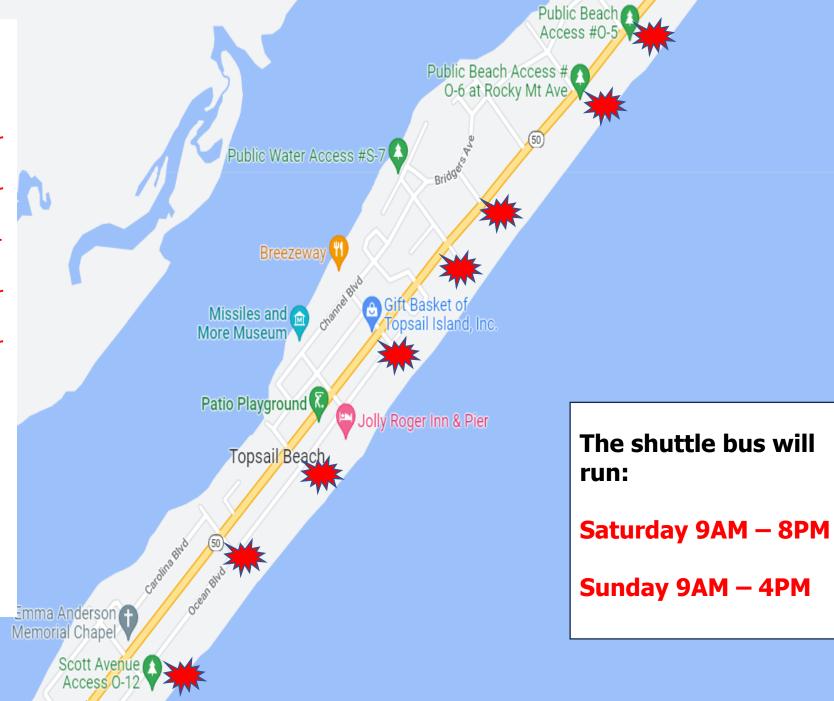

## The free Festival shuttle bus will make stops along Anderson Boulevard at these locations:

- Vicinity of beach access O-5. Corner of Anderson and Barwick
- Vicinity of beach access O-6. Corner of Anderson and Rocky Mount
- Vicinity of beach access O-7. Corner of Anderson and Empie
- Vicinity of beach access O-8. Corner of Anderson and Haywood
- Vicinity of beach access O-9. Corner of Anderson and Davis
- Vicinity of beach access O-10.
  Corner of Anderson and Crews
- Vicinity of beach access O-11.
  Corner of Anderson and Hines
- Vicinity of beach access O-12.
  Corner of Anderson and Scott (Emma Anderson Memorial Chapel)